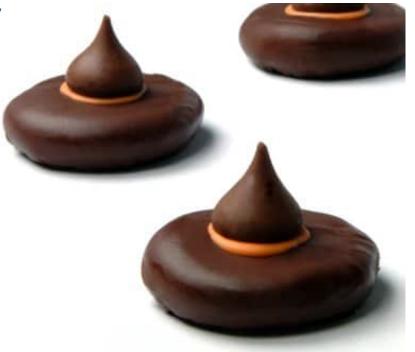

# Ingredients

- 1 chocolatey mint Girl Guide cookie
- 1 HERSHEY'S KISSES Chocolate
- Orange icing

### Instructions

Dab a little icing on the bottom of the HERSHEY'S KISSES Chocolate and place it in the middle of the chocolatey mint cookie.

Pipe orange icing around the base of the HERSHEY'S KISSES Chocolate to make it look like a witch's Halloween hat. Kids love this spooktacular treat!